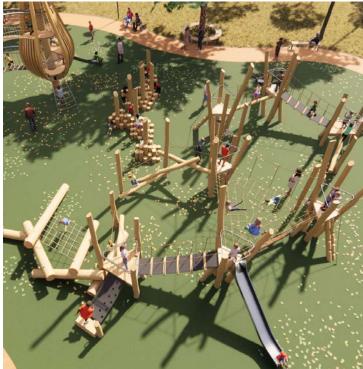

### EXISTING TRAIL CONNECTION

CLIMBING

TODDLER

PLAY

#### NATURE EXPLORATION

THE RAVINE

#### EXISTING TRAIL CONNECTION

120′

### FINAL SCHEMATIC DESIGN Plan Enlargement

EXISTING SPACE NET

-

...

-

CANOPY НАММОСК GARDEN

> CENTRAL LAWN

0 00 000

PICNIC

AREA

**SWINGS** 

SHELTER

TODDLER

PLAY

COMMUNITY TABLES

TOWER & CLIMBING STRUCTURES

HILLSIDE SLIDES &CLIMBING

RUNDELL ERNSTBERGER ASSOCIATES

Rundell Ernstberger Associates | Holliday Park Playground

#### NATURE EXPLORATION

60'