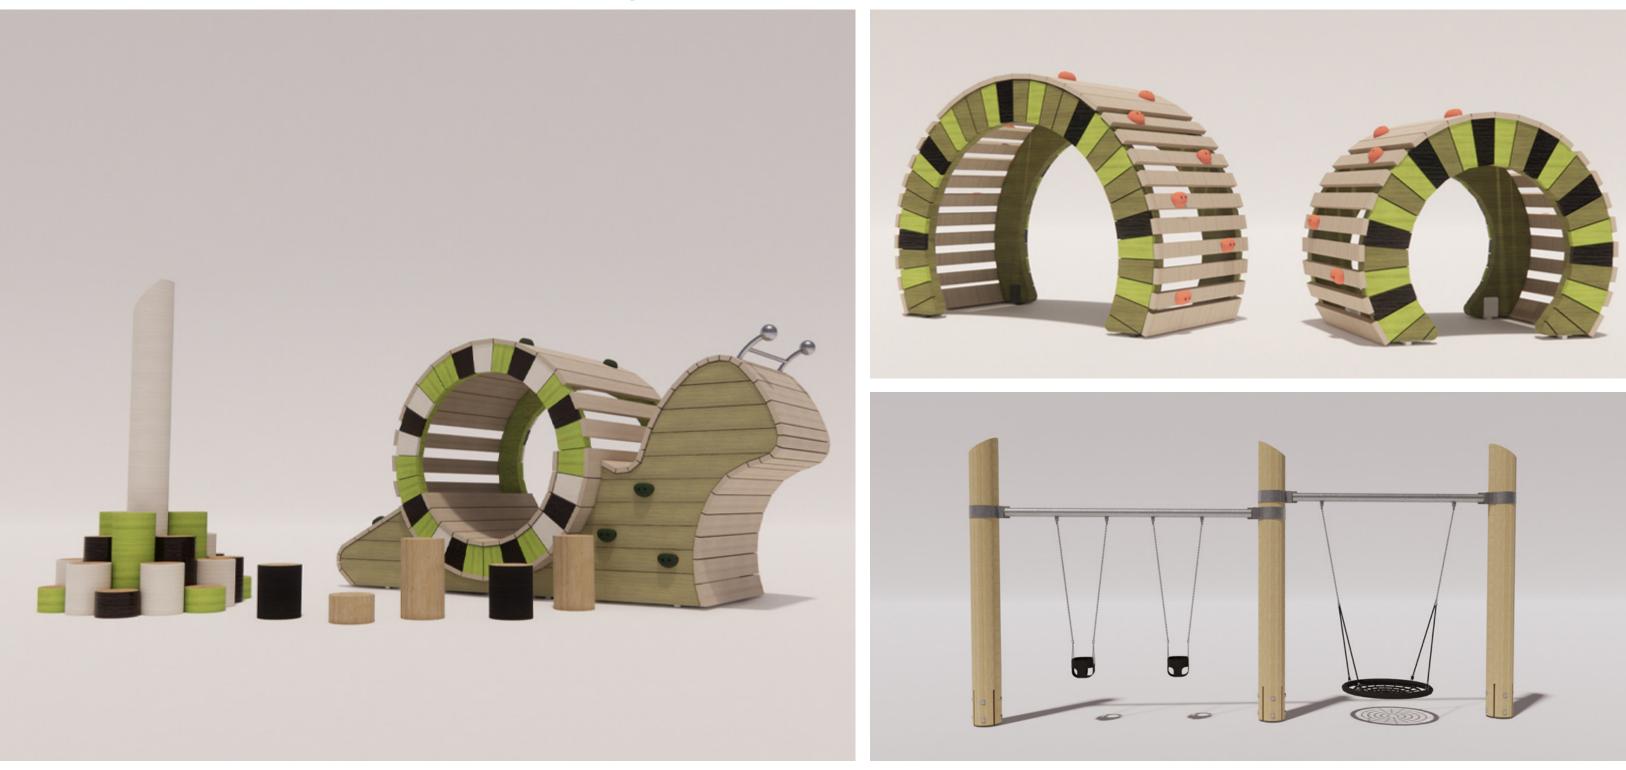

# PLAY ELEMENTS Timber Tower

### PLAY ELEMENTS Climbing

# PLAY ELEMENTS Swinging