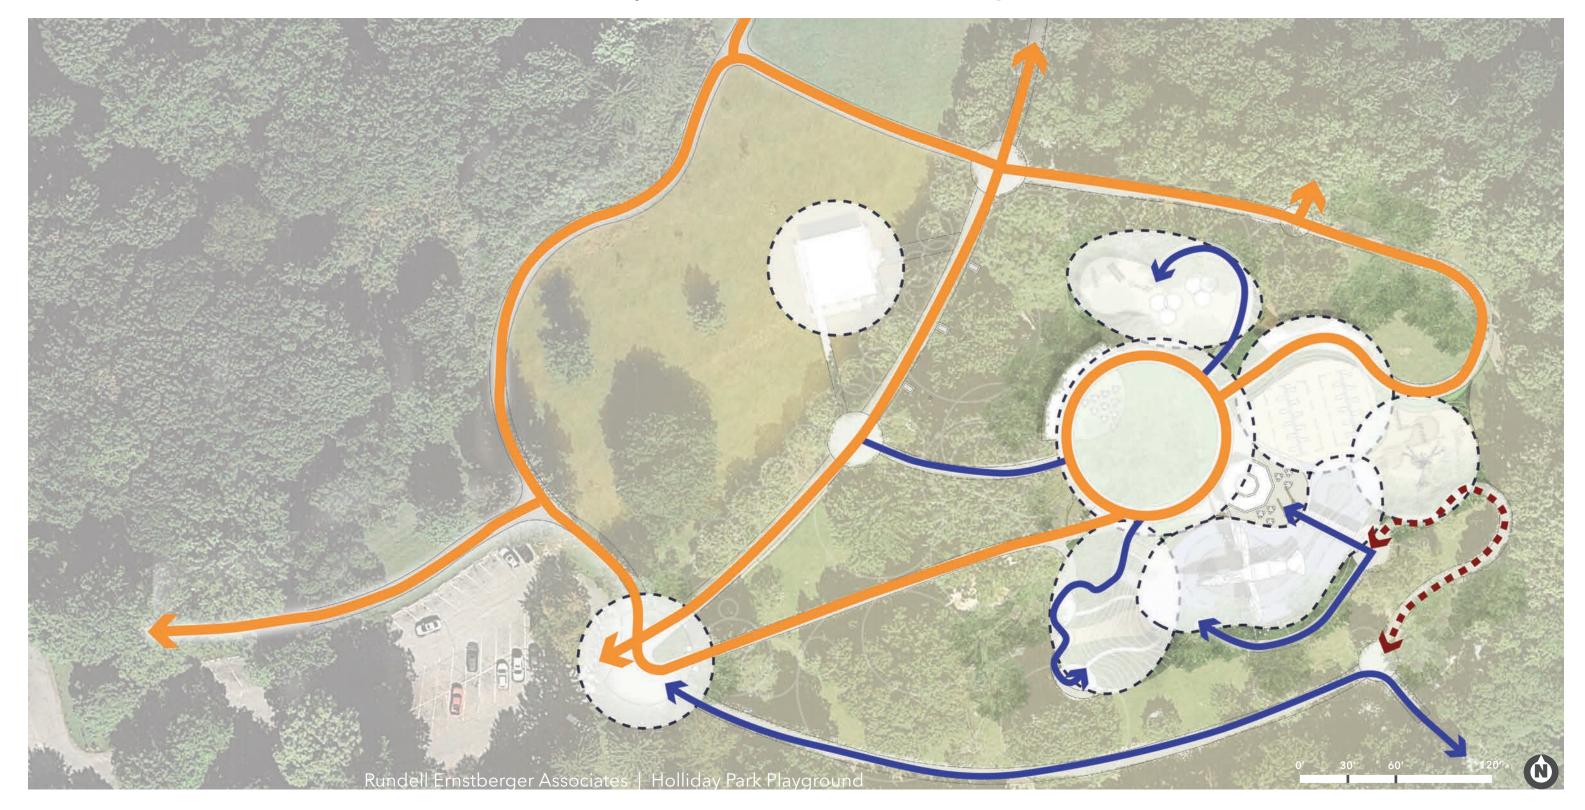

overall natural aesthetic
- 4. Enhanced visitor experience including improved circulation/connectivity, wayfinding, artwork, seating options, central gathering, and habitat restoration

### **The Refuge** | Framework Diagram - Spaces



### The Refuge | Framework Diagram - Circulation



### The Refuge | Plan Rendering



# The Refuge Plan Enlargement











### **The Habitat** | Narrative

- 1. Immerse children and families in a native-inspired play ecosystem
- 2. Provide a variety of habitat-themed spaces associated with Indiana and Holliday Park
- 3. A unique, destination play space and outdoor experience
- 4. Respect and emphasize existing natural setting with trees and topography

## **The Habitat** | Framework Diagram - Spaces



## The Habitat | Framework Diagram - Circulation



### The Habitat | Plan Rendering



The Habitat
Plan
Enlargement















**RUNDELL ERNSTBERGER ASSOCIATES** 

## **Holliday Park Character**











Rundell Ernstberger Associates | Holliday Park Playground

## **Holliday Park Character**









Rundell Ernstberger Associates | Holliday Park Playground

## **Signature Play Structures**











Rundell Ernstberger Associates | Holliday Park Playground

## **Signature Play Structures**











Rundell Ernstberger Associates | Holliday Park Playground

## **Artistic Play Structures**











Rundell Ernstberger Associates | Holliday Park Playground

## **Artistic Play Structures**











Rundell Ernstberger Associates | Holliday Park Playground

## **Artistic Play Structures**











Rundell Ernstberger Associat