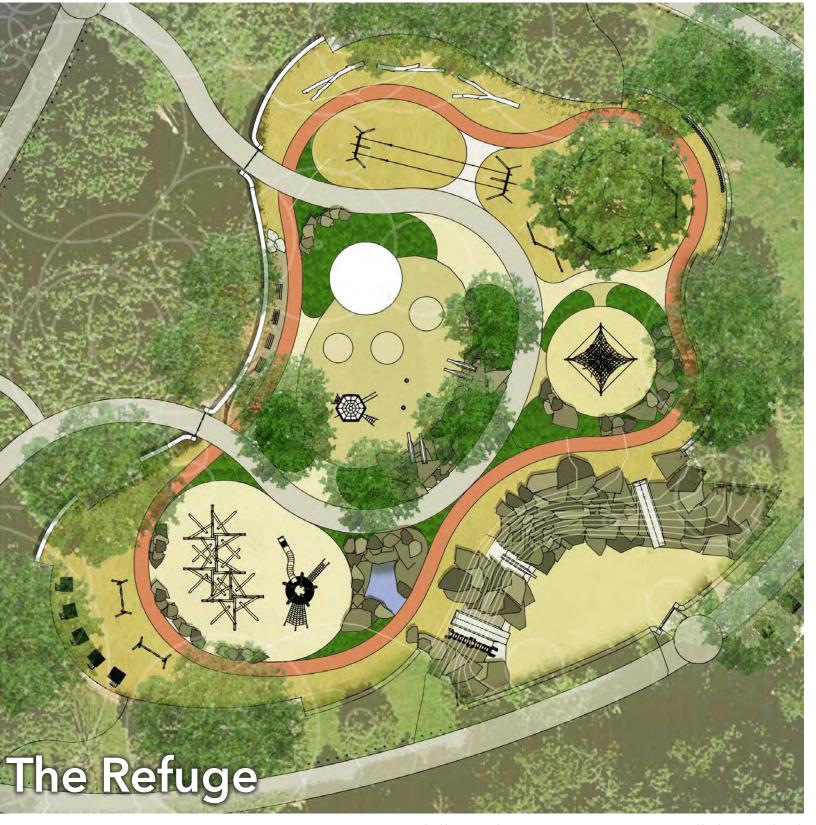

### The Refuge | Narrative

- 1. Reflect the playground's history while looking to its future
- 2. Signature destination play experience unlike any place in the region
- 3. Strong focus on creative/imaginative play with an overall natural aesthetic
- 4. Enhanced visitor experience including improved circulation/connectivity, wayfinding, artwork, seating options, central gathering, and habitat restoration

### **The Refuge** | Framework Diagram - Spaces

### The Refuge | Framework Diagram - Circulation

### The Refuge | Plan Rendering

# The Refuge Plan Enlargement