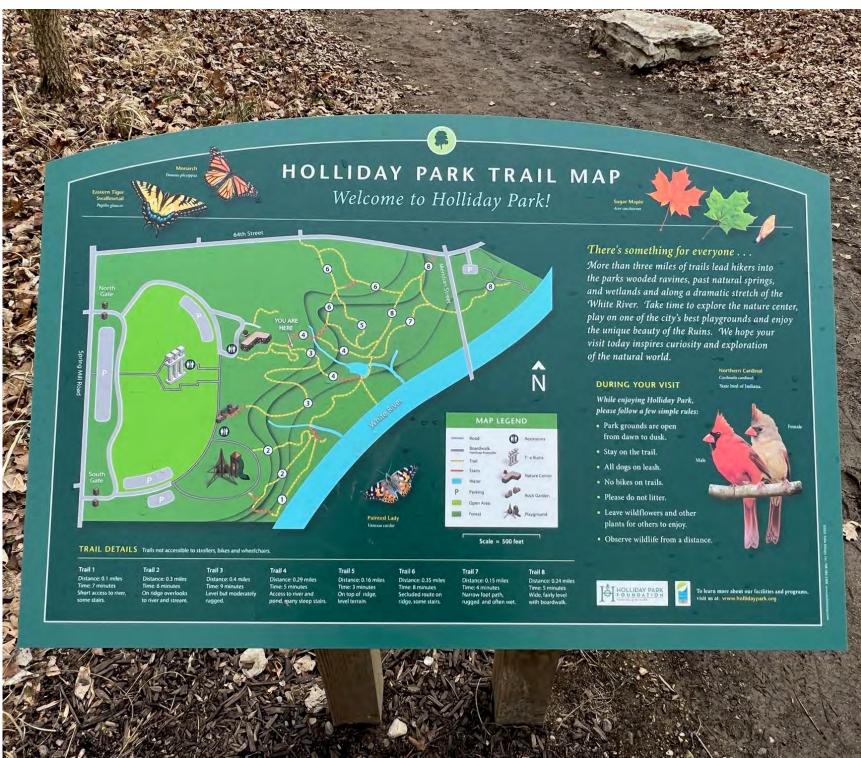

### 4. Increase awareness of and connectivity to other park areas

- i. Incorporate wayfinding and park amenities signage
- ii. Enhance connectivity to other areas of Holliday Park, including the river, trails, nature center, and ruins
- iii. Incorporate walking and fitness circuits
- iv. Create a new connection to Ruins parking lot
- v. Incorporate a Park Information hub