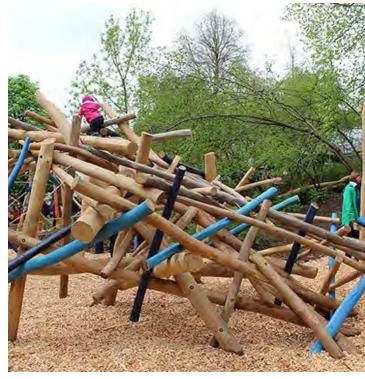

## **Signature Play Structures**

Rundell Ernstberger Associates | Holliday Park Playground