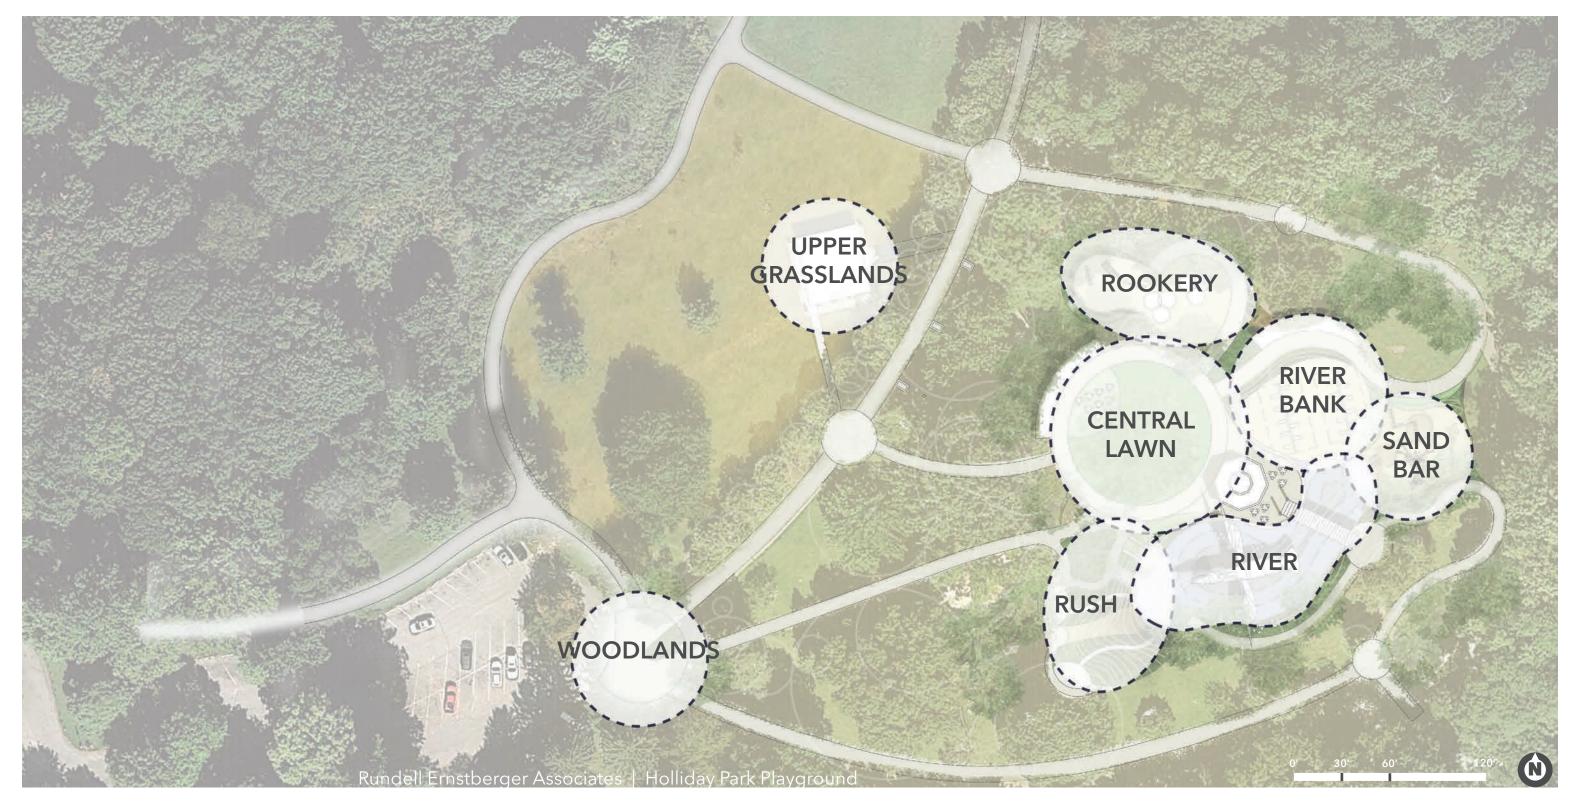

. Strong focus on creative/imaginative play with an overall natural aesthetic
- 4. Enhanced visitor experience including improved circulation/connectivity, wayfinding, artwork, seating options, central gathering, and habitat restoration

### **The Refuge** | Framework Diagram - Spaces



### The Refuge | Framework Diagram - Circulation



### The Refuge | Plan Rendering



# The Refuge Plan Enlargement











### **The Habitat** | Narrative

- 1. Immerse children and families in a native-inspired play ecosystem
- 2. Provide a variety of habitat-themed spaces associated with Indiana and Holliday Park
- 3. A unique, destination play space and outdoor experience
- 4. Respect and emphasize existing natural setting with trees and topography

## **The Habitat** | Framework Diagram - Spaces



## The Habitat | Framework Diagram - Circulation



### The Habitat | Plan Rendering



The Habitat
Plan
Enlargement















**RUNDELL ERNSTBERGER ASSOCIATES** 

## **Holliday Park Character**











Rundell Ernstberger Associates | Holliday Park Playground

## **Holliday Park Character**









Rundell Ernstberger Associates | Holliday Park Playground

## **Signature Play Structures**











Rundell Ernstberger Associates | Holliday Park Playground

## **Signature Play Structures**











Rundell Ernstberger Associates | Holliday Park Playground

## **Artistic Play Structures**











Rundell Ernstberger Associates | Holliday Park Playground

## **Artistic Play Structures**











Rundell Ernstberger Associates | Holliday Park Playground

## **Artistic Play