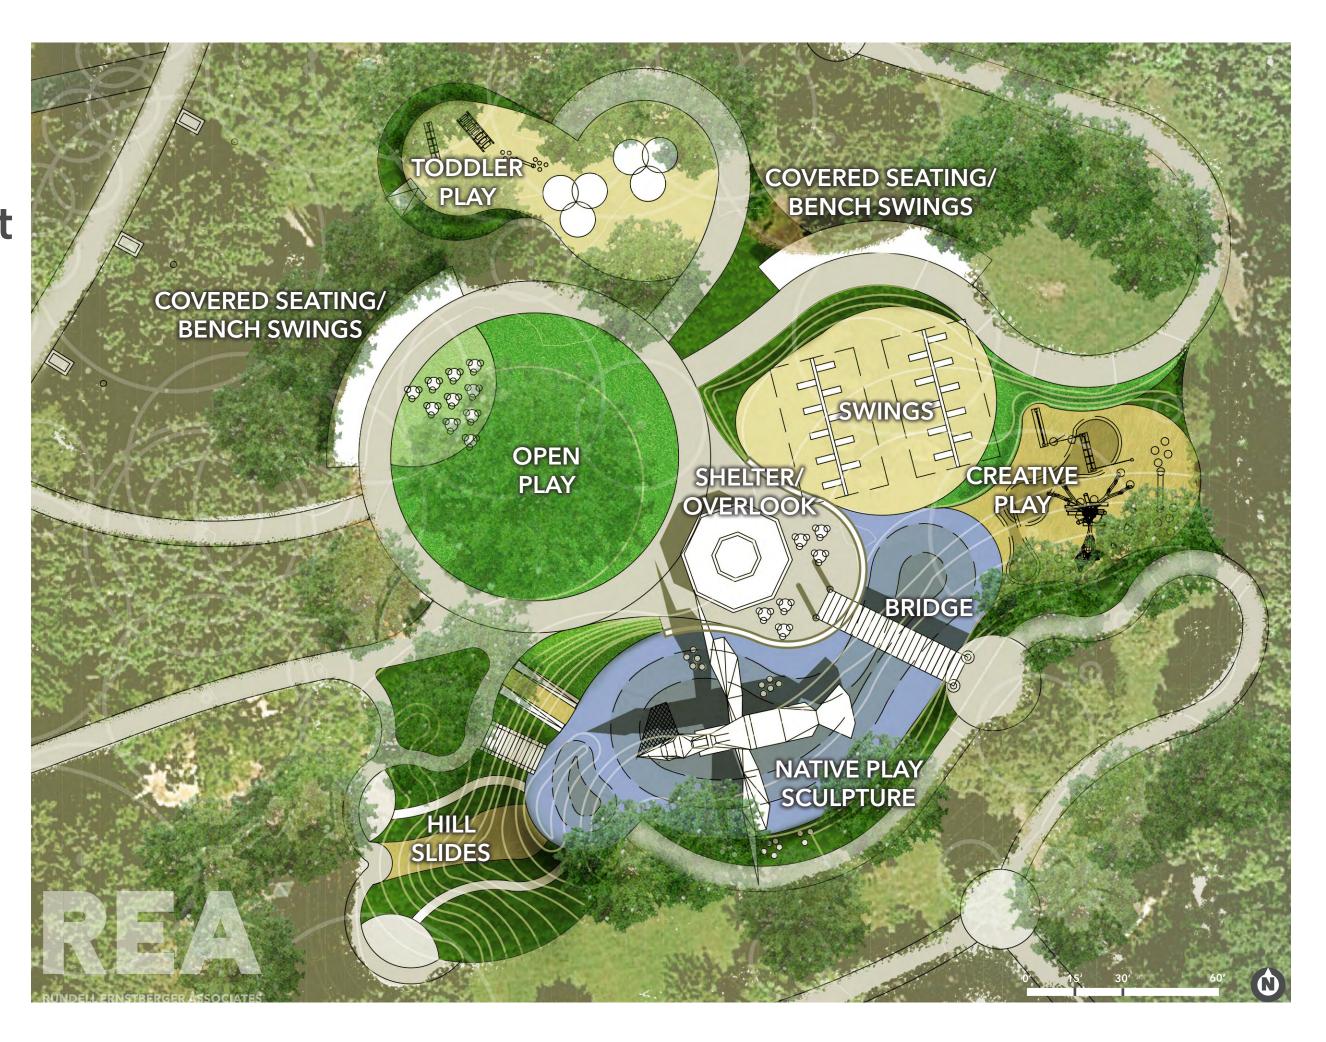

improved circulation/connectivity, wayfinding, artwork, seating options, central gathering, and habitat restoration

### **The Refuge** | Framework Diagram - Spaces



### The Refuge | Framework Diagram - Circulation



### The Refuge | Plan Rendering



# The Refuge Plan Enlargement











### **The Habitat** | Narrative

- 1. Immerse children and families in a native-inspired play ecosystem
- 2. Provide a variety of habitat-themed spaces associated with Indiana and Holliday Park
- 3. A unique, destination play space and outdoor experience
- 4. Respect and emphasize existing natural setting with trees and topography

## **The Habitat** | Framework Diagram - Spaces



## The Habitat | Framework Diagram - Circulation



### The Habitat | Plan Rendering



The Habitat
Plan
Enlargement















**RUNDELL ERNSTBERGER ASSOCIATES** 

## **Holliday Park Character**











Rundell Ernstberger Associates | Holliday Park Playground

## **Holliday Park Character**









Rundell Ernstberger Associates | Holliday Park Playground

## **Signature Play Structures**











Rundell Ernstberger Associates | Holliday Park Playground

## **Signature Play Structures**











Rundell Ernstberger Associates | Holliday Park Playground

## **Artistic Play Structures**











Rundell Ernstberger Associates | Holliday Park Playground

## **Artistic Play Structures**











Rundell Ernstberger Associates | Holliday Park Playground

## **Artistic Play Structures**











Rundell Ernstberger Associates | Holliday Park Playground

## **Nature Play**











Rundell