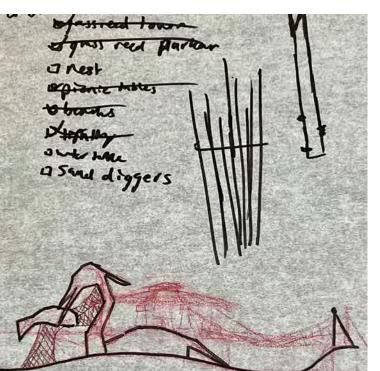

### What We Heard | Specific Ideas

### 1. Reflect Holliday Park's natural setting

- i. Preserve trees and natural elements
- ii. Reuse park materials in new capacities (granite, stone, etc.)
- iii. Feature nature-themed play opportunities
- v. Present soft educational opportunities and features

### 2. Incorporate creative and imaginative play features and activities

- i. Include a variety of swings and slides
- ii. Incorporate sand pit, water, fort-building and other cooperative play activities/features
- iii. Include sensory play and tactile equipment
- iv. Include a variety of rope and climbing structures
- v. Incorporate a zipline play feature