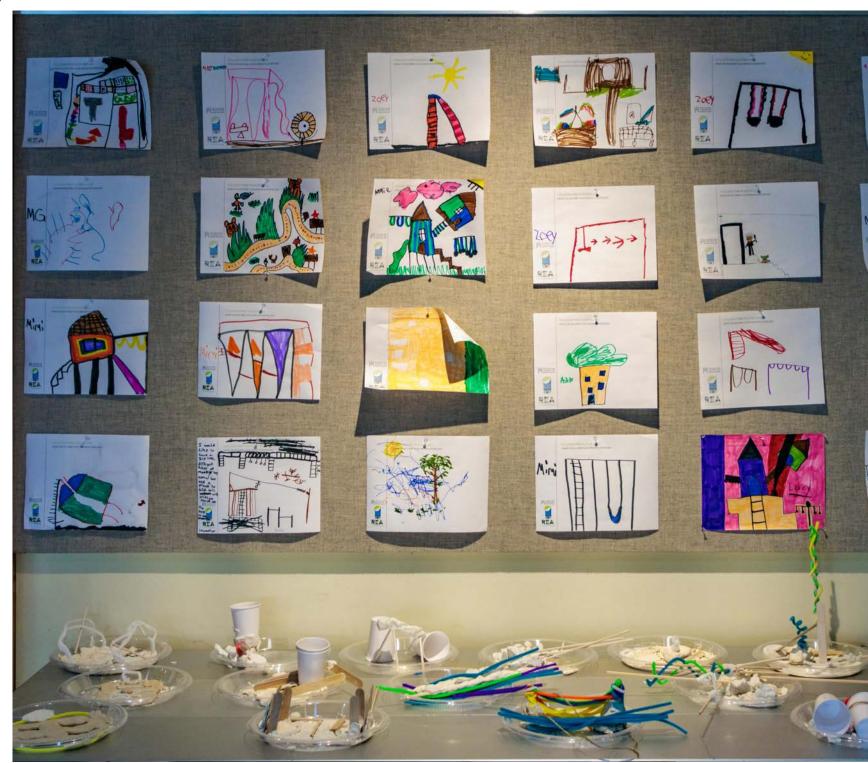

### **Pre-Workshop Input**

Rundell Ernstberger Associates | Holliday Park Playground

### Day 1: Focus Groups

- Holliday Park Foundation Board
- Parenting
   Midtown Parents FB Group
   Indy's Child Magazine
- Neighborhood Associations
- Park/Playground History
- Inclusive Play

### What We Heard | Major Themes

- 1. Reflect Holliday Park's natural setting
- 2. Incorporate creative and imaginative play features and activities
- 3. Accommodate connected and dedicated age-appropriate play spaces
- 4. Increase awareness of and connectivity to other park areas
- 5. Create a pleasant, comfortable, and accessible visitor experience
- 6. Establish a signature, destination play experience & gathering space

### What We Heard | Specific Ideas