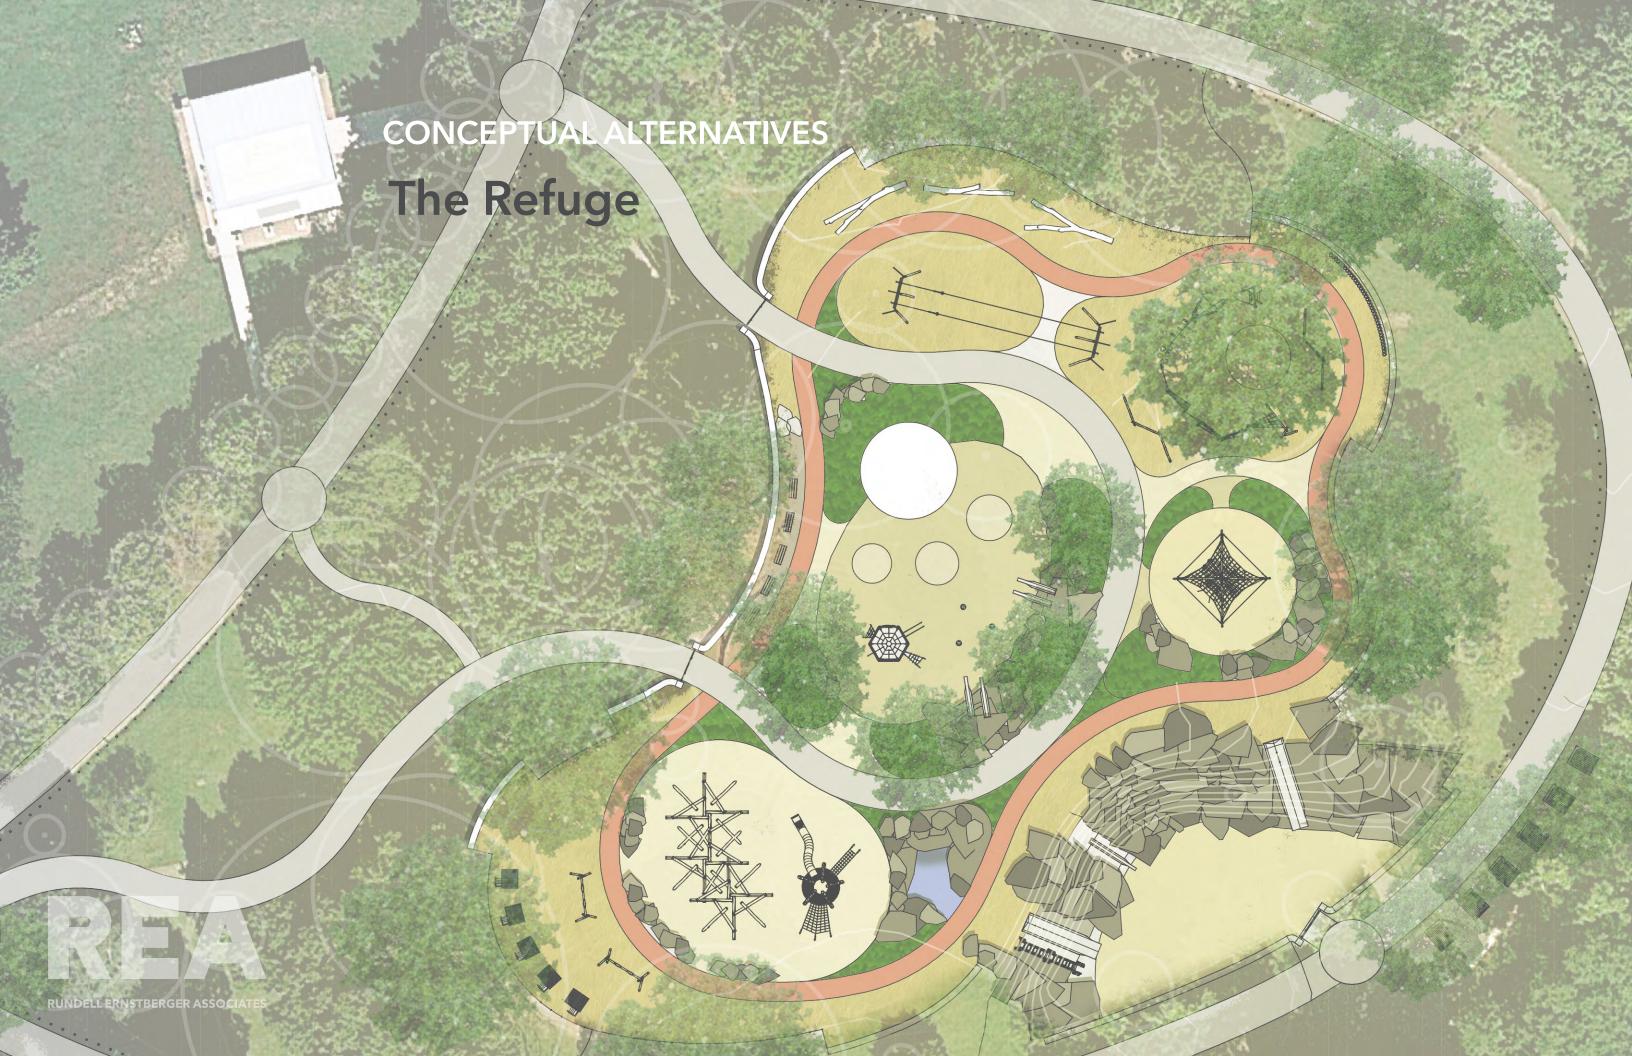

### The Refuge | Narrative

- 1. Reflect the playground's history while looking to its future
- 2. Signature destination play experience unlike any place in the region
- 3. Strong focus on creative/imaginative play with an overall natural aesthetic
- 4. Enhanced visitor experience including improved circulation/connectivity, wayfinding, artwork, seating options, central gathering, and habitat restoration

### **The Refuge** | Framework Diagram - Spaces

### The Refuge | Framework Diagram - Circulation

### The Refuge | Plan Rendering

# The Refuge Plan Enlargement