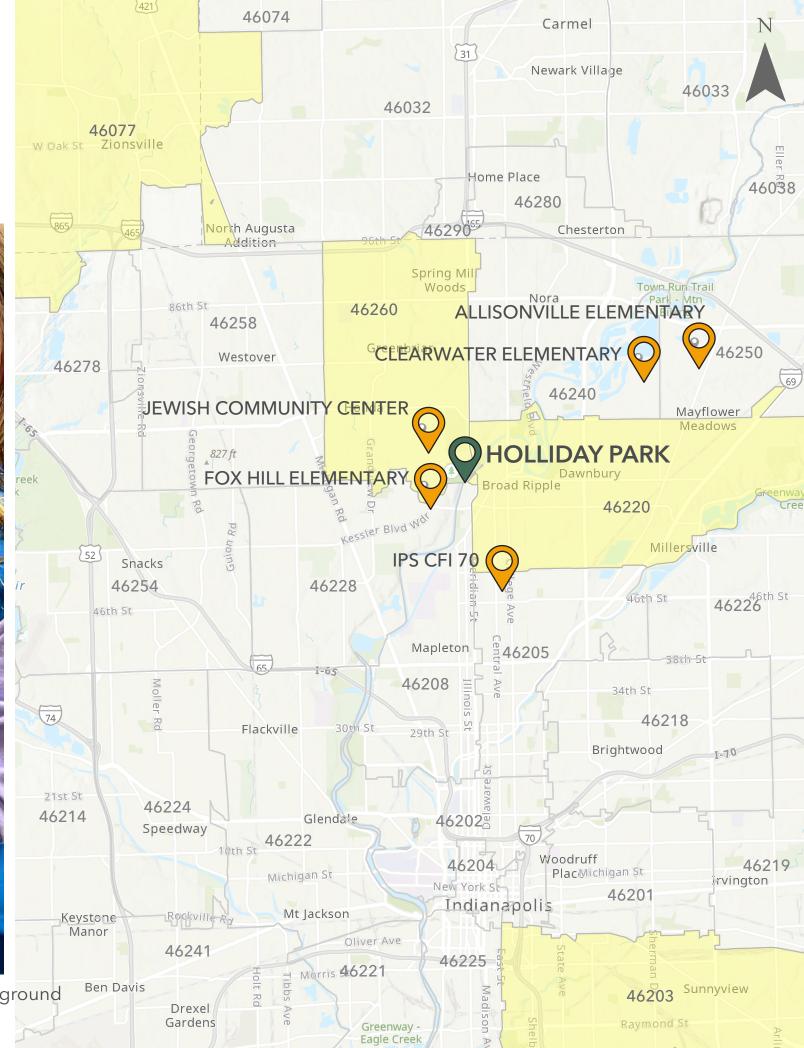

### Inventory

### 4. Increase awareness of and connectivity to other park areas

- i. Incorporate wayfinding and park amenities signage
- ii. Enhance connectivity to other areas of Holliday Park, including the river, trails, nature center, and ruins
- iii. Incorporate walking and fitness circuits
- iv. Create a new connection to Ruins parking lot
- v. Incorporate a Park Information hub