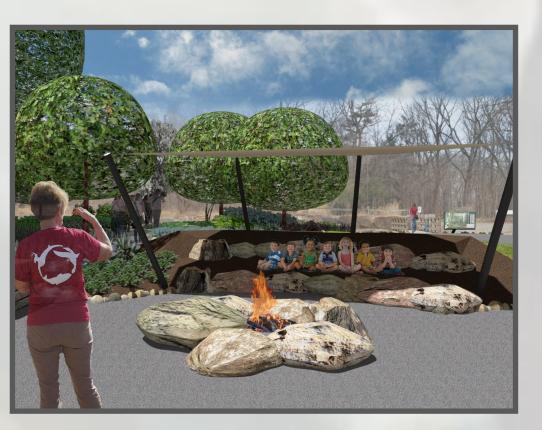

## Major Design Elements Include:

- A natural stream water feature as the central unifying element
- Outdoor classroom with covered seating for 50 participants and a fire pit
- Thoughtful native planting beds with expanded signage and cobblestone edging
- All elements will be fully accessible and will provide learning