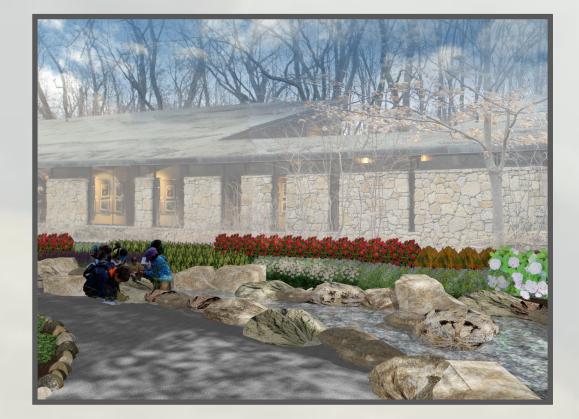

## Major Design Elements Include:

- A natural stream water feature as the central unifying element
- Outdoor classroom with covered seating for 50 participants and a fire pit
- Thoughtful native planting beds with expanded signage and cobblestone edging
- All elements will be fully accessible and will provide learning