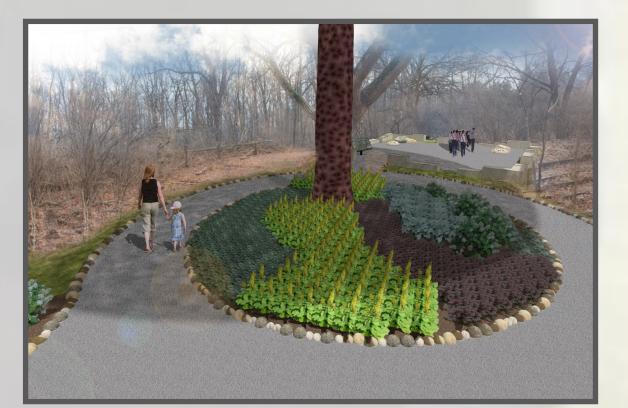

## Major Design Elements Include:

- A natural stream water feature as the central unifying element
- Outdoor classroom with covered seating for 50 participants and a fire pit
- Thoughtful native planting beds with expanded signage and cobblestone edging
- All elements will be fully accessible and will provide learning