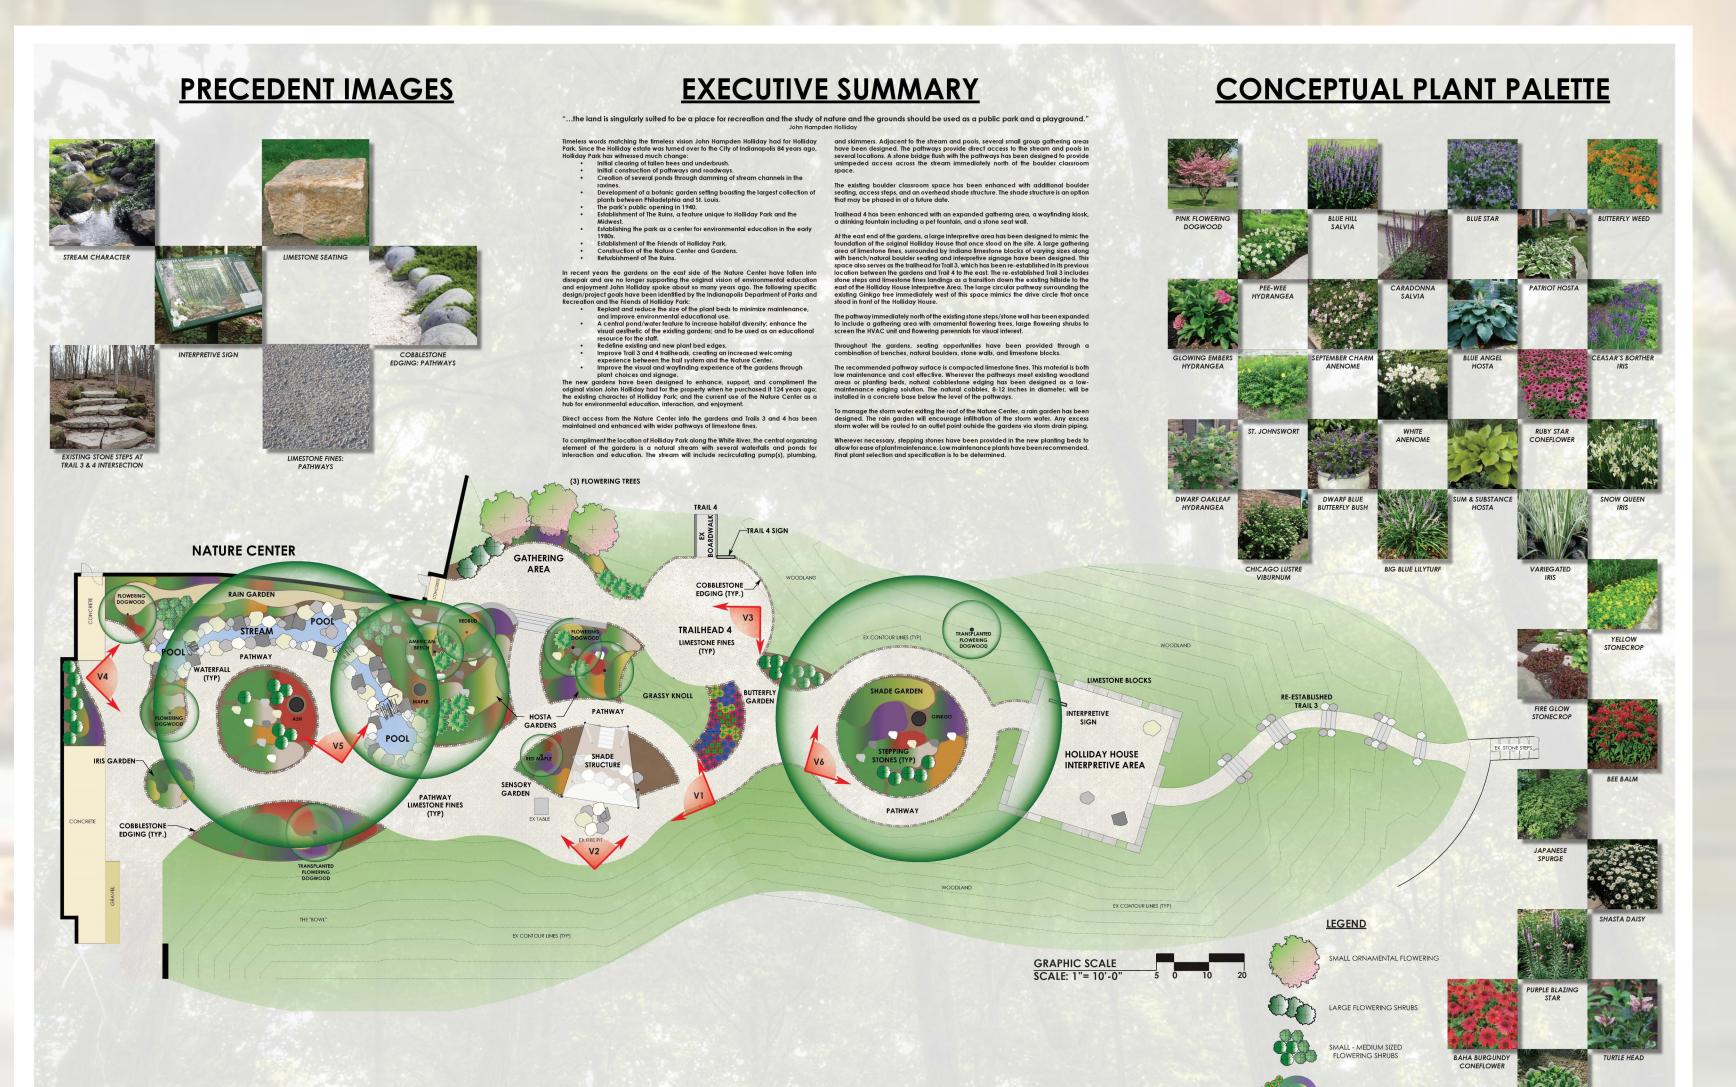

## **OUTDOOR LEARNING LAB**

The Outdoor Learning Lab offers tremendous potential to expand Holliday Park's educational mission beyond the walls of the nature center and will make it possible for park staff to educate thousands of additional visitors each year.

## Major Design Elements Include:

- A natural stream water feature as the central unifying element
- Outdoor classroom with covered seating for 50 participants and a fire pit
- Thoughtful native planting beds with expanded signage and cobblestone edging
- All elements will be fully accessible and will provide learning

## opportunities for those unable to utilize the trail system